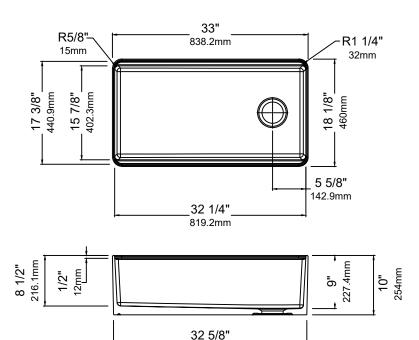

#### **Sink Dimensions**

Overall Dimensions: 33" x 18 1/8" x 10" Bowl Dimensions: 32 1/4" x 15 7/8" Sink Depth: 9"

#### **Features**

- Fireclay Construction
- Apron Front Farmhouse Single Bowl Sink
- Reversible Apron
- Required Minimum Cabinet Size: 33" Left to Right, 24" Front to Back
- 3 1/2" Drain Opening
- · Center Offset Drain